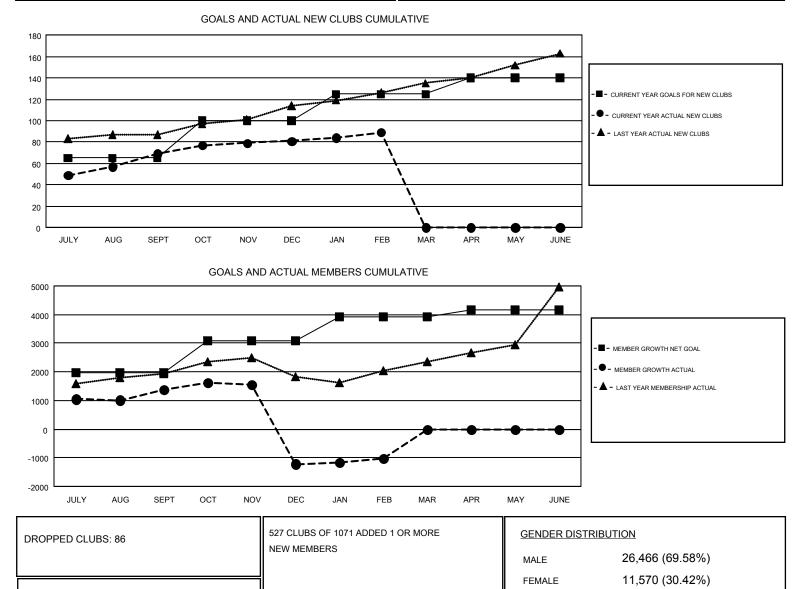

#### GMT: SWADESH RANJAN SAHA

| Clubs                 |               |           |               | Members               |                           |                         |                                                    |
|-----------------------|---------------|-----------|---------------|-----------------------|---------------------------|-------------------------|----------------------------------------------------|
| RESULTS FOR 2018-2019 |               |           |               | RESULTS FOR 2018-2019 |                           |                         |                                                    |
| QUARTER               | NEW CLUB GOAL | NEW CLUBS | DROPPED CLUBS | QUARTER               | MEMBER GROWTH NET<br>GOAL | MEMBER GROWTH<br>ACTUAL | DROPPED<br>MEMBERS ACTUAL<br>(including transfers) |
| JULY/AUG/SEPT         | 65            | 69        | 12            | JULY/AUG/SEPT         | 1,965                     | 2,734                   | 1,216                                              |
| OCT/NOV/DEC           | 35            | 12        | 64            | OCT/NOV/DEC           | 1,125                     | 1,489                   | 4,050                                              |
| JAN/FEB/MAR           | 25            | 8         | 10            | JAN/FEB/MAR           | 836                       | 708                     | 382                                                |
| APR/MAY/JUNE          | 15            | 0         | 0             | APR/MAY/JUNE          | 247                       | 0                       | 0                                                  |